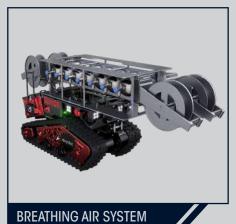

RESPIRATORY SUPPORT

SMOKE EXTRACTION

BEST MODULAR ROBOTIC TOOL IN SUPPORT OF FIREFIGHTERS

Ti\

FIELD PROVEN ROBOT

NON-STANDARD CROSSINGS

RESISTANCE TO VERY HIGH TEMPERATURES

FREE TOOL INTERCHANGEABLE MISSION MODULES IN LESS THAN 30 SECONDS

#### 1 ROBOT, 9 MISSION MODULES

LARGE-FLOW P.P.V.

**ADDITIONAL OPTIONS** 

**SENSOR TRAY:** CBRN, GAS, ETC.

**CONSTANT TENSION MOTORISED FIBER DISPENSER** 

MESH RELAY FOR LONG **DISTANCE TRANSMISSIONS** 

FRONT / BACK **CONTROL CAMERAS** 