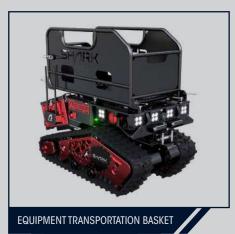

#### 1 ROBOT, 9 MISSION MODULES

LARGE-FLOW P.P.V.

**ADDITIONAL OPTIONS** 

**SENSOR TRAY:** CBRN, GAS, ETC.

**CONSTANT TENSION MOTORISED FIBER DISPENSER** 

MESH RELAY FOR LONG **DISTANCE TRANSMISSIONS** 

FRONT / BACK **CONTROL CAMERAS** 