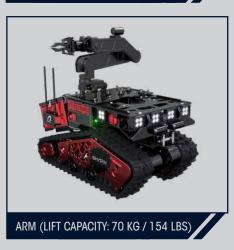

#### 1 ROBOT, 9 MISSION MODULES

LARGE-FLOW P.P.V.

**ADDITIONAL OPTIONS** 

**SENSOR TRAY:** CBRN, GAS, ETC.

**CONSTANT TENSION MOTORISED FIBER DISPENSER** 

MESH RELAY FOR LONG **DISTANCE TRANSMISSIONS** 

FRONT / BACK **CONTROL CAMERAS** 