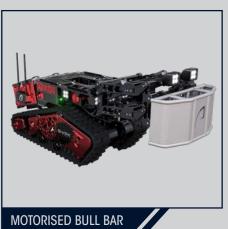

#### 1 ROBOT, 9 MISSION MODULES

LARGE-FLOW P.P.V.

**ADDITIONAL OPTIONS** 

**SENSOR TRAY:** CBRN, GAS, ETC.

**CONSTANT TENSION MOTORISED FIBER DISPENSER** 

MESH RELAY FOR LONG **DISTANCE TRANSMISSIONS** 

FRONT / BACK **CONTROL CAMERAS** 