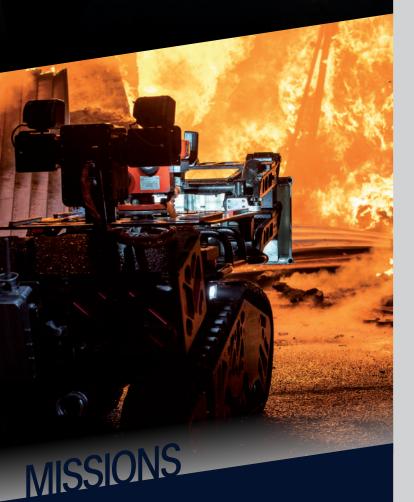

## COLOSSUS

MULTI-PURPOSE FIRE FIGHTING ROBOT 1003 GPM - 3800 L/MIN

FIRE EXTINGUISHMENT

CBRN
DECONTAMINATION

RECONNAISSANCE

\* INJURED PEOPLE EVACUATION

EQUIPMENT TRANSPORT

PASSAGE CLEARANCE

RESPIRATORY SUPPORT

SMOKE EXTRACTION

BEST MODULAR ROBOTIC TOOL IN SUPPORT OF FIREFIGHTERS

Ti\

FIELD PROVEN ROBOT

NON-STANDARD CROSSINGS

RESISTANCE TO VERY HIGH TEMPERATURES

FREE TOOL INTERCHANGEABLE MISSION MODULES IN LESS THAN 30 SECONDS