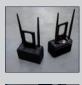

#### SHARK STATION REMOTE CONTROL WITH VIDEO FEEDBACK

- VIDEO TURRET CONTROL (ZOOM & THERMAL CAMERAS)
- TELEMETRY: FEEDBACK (TEMPERATURE, TRANSMISSION QUALITY, ETC.)
- TRANSMISSION DISTANCE: ON AVERAGE 1 000 M / 1093 YD LOS
- DRIVING ASSISTANCE THANKS TO VIRTUAL LINES
- REMOTE CONTROL OF THE ROBOT WITH DUAL FRENQUENCY (2.4 GHZ)
- GPS INTEGRATED
- PITCH & ROLL
- ALLOWS TO CONTROL THE TABLET WITH GLOVES
- VIDEO AND PHOTO RECORDING, WITH THE POSSIBILITY OF PLAYBACK ON THE TABLET
- IN-HOUSE MASTERED SOFTWARE: CONTINUOUS INTEGRATION OF NEW IMPROVEMENTS AND DEVELOPMENT OF AI BRICKS