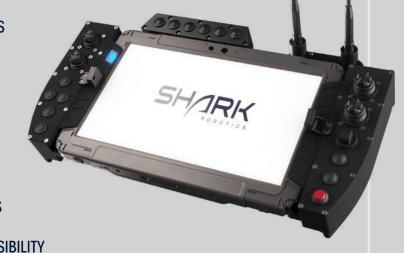

#### SHARK STATION REMOTE CONTROL WITH VIDEO FEEDBACK

- VIDEO TURRET CONTROL (ZOOM & THERMAL CAMERAS)
- TELEMETRY: FEEDBACK (TEMPERATURE, TRANSMISSION QUALITY, ETC.)
- TRANSMISSION DISTANCE: ON AVERAGE 1 000 M / 1093 YD LOS
- DRIVING ASSISTANCE THANKS TO VIRTUAL LINES
- REMOTE CONTROL OF THE ROBOT WITH DUAL FRENQUENCY (2.4 GHZ)
- GPS INTEGRATED
- PITCH & ROLL
- ALLOWS TO CONTROL THE TABLET WITH GLOVES
- VIDEO AND PHOTO RECORDING, WITH THE POSSIBILITY OF PLAYBACK ON THE TABLET
- IN-HOUSE MASTERED SOFTWARE: CONTINUOUS INTEGRATION OF NEW IMPROVEMENTS AND DEVELOPMENT OF AI BRICKS