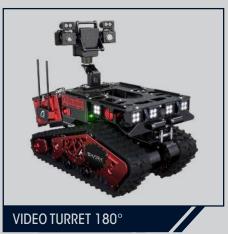

#### 1 ROBOT, 9 MISSION MODULES

LARGE-FLOW P.P.V.

**ADDITIONAL OPTIONS** 

**SENSOR TRAY:** CBRN, GAS, ETC.

**CONSTANT TENSION MOTORISED FIBER DISPENSER** 

MESH RELAY FOR LONG **DISTANCE TRANSMISSIONS** 

FRONT / BACK **CONTROL CAMERAS** 

#### SHARK STATION REMOTE CONTROL WITH VIDEO FEEDBACK

- VIDEO TURRET CONTROL (ZOOM & THERMAL CAMERAS)
- TELEMETRY: FEEDBACK (TEMPERATURE, TRANSMISSION QUALITY, ETC.)
- TRANSMISSION DISTANCE: ON AVERAGE 1 000 M / 1093 YD LOS
- DRIVING ASSISTANCE THANKS TO VIRTUAL LINES
- REMOTE CONTROL OF THE ROBOT WITH DUAL FRENQUENCY (2.4 GHZ)
- GPS INTEGRATED
- PITCH & ROLL
- ALLOWS TO CONTROL THE TABLET WITH GLOVES
- VIDEO AND PHOTO RECORDING, WITH THE POSSIBILITY OF PLAYBACK ON THE TABLET
- IN-HOUSE MASTERED SOFTWARE: CONTINUOUS INTEGRATION OF NEW IMPROVEMENTS AND DEVELOPMENT OF AI BRICKS