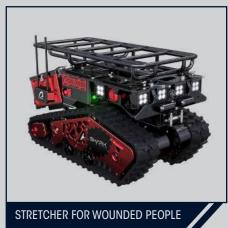

## COLOSSUS

MULTI-PURPOSE FIRE FIGHTING ROBOT 1003 GPM - 3800 L/MIN

FIRE EXTINGUISHMENT

CBRN
DECONTAMINATION

RECONNAISSANCE

\* INJURED PEOPLE EVACUATION

EQUIPMENT TRANSPORT

PASSAGE CLEARANCE

#### 1 ROBOT, 9 MISSION MODULES

LARGE-FLOW P.P.V.

**ADDITIONAL OPTIONS** 

**SENSOR TRAY:** CBRN, GAS, ETC.

**CONSTANT TENSION MOTORISED FIBER DISPENSER** 

MESH RELAY FOR LONG **DISTANCE TRANSMISSIONS** 

FRONT / BACK **CONTROL CAMERAS** 