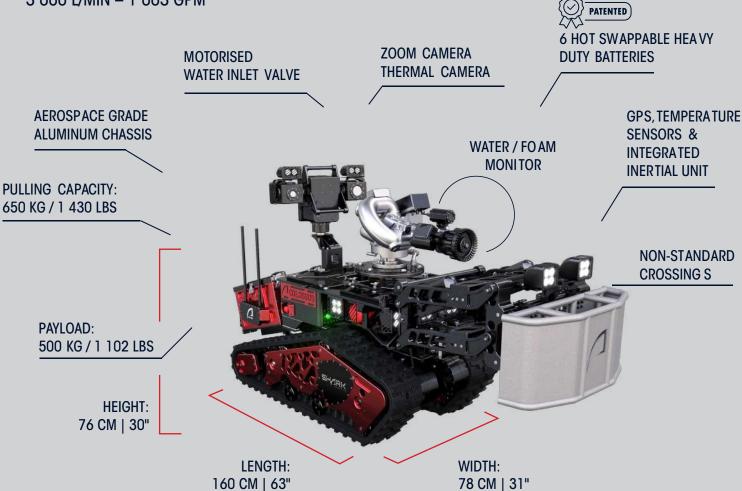

### **COLOSSUS**

3 000 L/MIN - 1 003 GPM

- WEIGHT: 525 KG / 1 157 LBS
- OBSTACLE CLEARANCE: UP TO 30 CM / 12"
- MOTORISATION: ELECTRIC ENGINES 2 X 4000 W
- SLOPE: UP TO 40° | SIDE SLOPE: UP TO 30°

- SPEED: 3,5 KM/H / 2.2 MPH
- WATERPROOF & DUSTPROOF: IP67 LEVEL
- LITHIUM-ION: 6 SHARK ENERGY ULTRA RESISTANT BATTERIES
- OPERATIONAL LIFESPAN: 12 HOURS