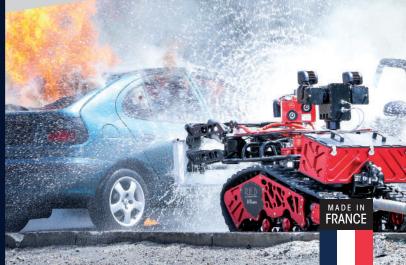

## COLOSSUS

MULTI-PURPOSE FIRE FIGHTING ROBOT 1003 GPM - 3800 L/MIN

FIRE EXTINGUISHMENT

CBRN
DECONTAMINATION

RECONNAISSANCE

\* INJURED PEOPLE EVACUATION

EQUIPMENT TRANSPORT

PASSAGE CLEARANCE