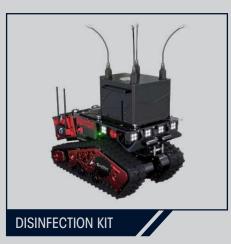

#### 1 ROBOT, 9 MISSION MODULES

LARGE-FLOW P.P.V.

**ADDITIONAL OPTIONS** 

**SENSOR TRAY:** CBRN, GAS, ETC.

**CONSTANT TENSION MOTORISED FIBER DISPENSER** 

MESH RELAY FOR LONG **DISTANCE TRANSMISSIONS** 

FRONT / BACK **CONTROL CAMERAS** 